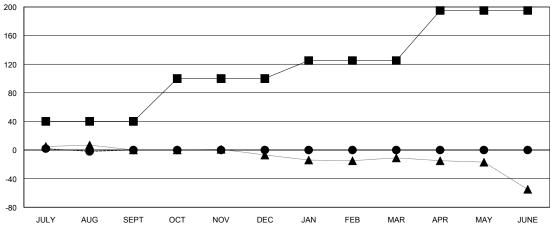

## **LOCATION REP OF SOUTH AFRICA**

GMT CA 6-Afi

| Clubs                 |                  |           |                  |                  | Members               |                    |                                     |                    |                  |
|-----------------------|------------------|-----------|------------------|------------------|-----------------------|--------------------|-------------------------------------|--------------------|------------------|
| RESULTS FOR 2016-2017 |                  |           |                  |                  | RESULTS FOR 2016-2017 |                    |                                     |                    |                  |
| QUARTER               | NEW CLUB<br>GOAL | NEW CLUBS | DROPPED<br>CLUBS | NET<br>GAIN/LOSS | QUARTER               | NEW MEMBER<br>GOAL | CHARTER AND<br>NEW MEMBERS<br>ADDED | DROPPED<br>MEMBERS | NET<br>GAIN/LOSS |
| JULY/AUG/SEPT         | 1                | 0         | 1                | -1               | JULY/AUG/SEPT         | 40                 | 13                                  | 15                 | -2               |
| OCT/NOV/DEC           | 1                | 0         | 0                | 0                | OCT/NOV/DEC           | 60                 | 0                                   | 0                  | 0                |
| JAN/FEB/MAR           | 0                | 0         | 0                | 0                | JAN/FEB/MAR           | 25                 | 0                                   | 0                  | 0                |
| APR/MAY/JUNE          | 2                | 0         | 0                | 0                | APR/MAY/JUNE          | 70                 | 0                                   | 0                  | 0                |

## GOALS AND ACTUAL NEW CLUBS CUMULATIVE

| -■-  | CURRENT YEAR GOALS FOR NEW |
|------|----------------------------|
| MEMB | FRS                        |

- CURRENT YEAR ACTUAL MEMBERS

- ▲ - LAST YEAR ACTUAL MEMBERS