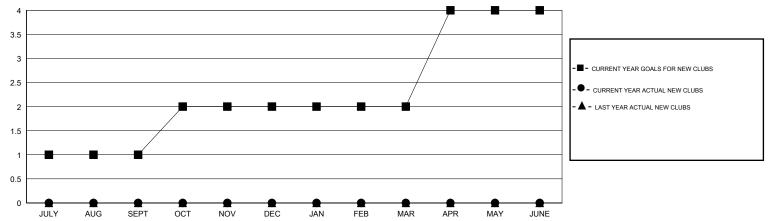

## **LOCATION REP OF SOUTH AFRICA**

GMT CA 6-Afi

| Clubs                 |                  |           |                  |                  | Members               |                    |                                     |                    |                  |
|-----------------------|------------------|-----------|------------------|------------------|-----------------------|--------------------|-------------------------------------|--------------------|------------------|
| RESULTS FOR 2016-2017 |                  |           |                  |                  | RESULTS FOR 2016-2017 |                    |                                     |                    |                  |
| QUARTER               | NEW CLUB<br>GOAL | NEW CLUBS | DROPPED<br>CLUBS | NET<br>GAIN/LOSS | QUARTER               | NEW MEMBER<br>GOAL | CHARTER AND<br>NEW MEMBERS<br>ADDED | DROPPED<br>MEMBERS | NET<br>GAIN/LOSS |
| JULY/AUG/SEPT         | 1                | 0         | 1                | -1               | JULY/AUG/SEPT         | 40                 | 13                                  | 15                 | -2               |
| OCT/NOV/DEC           | 1                | 0         | 0                | 0                | OCT/NOV/DEC           | 60                 | 0                                   | 0                  | 0                |
| JAN/FEB/MAR           | 0                | 0         | 0                | 0                | JAN/FEB/MAR           | 25                 | 0                                   | 0                  | 0                |
| APR/MAY/JUNE          | 2                | 0         | 0                | 0                | APR/MAY/JUNE          | 70                 | 0                                   | 0                  | 0                |

## GOALS AND ACTUAL NEW CLUBS CUMULATIVE

| -■-  | CURRENT YEAR GOALS FOR NEW |
|------|----------------------------|
| MEMB | FRS                        |

- CURRENT YEAR ACTUAL MEMBERS

- ▲ - LAST YEAR ACTUAL MEMBERS